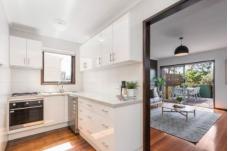

## 16 Oakbank Street Newport VIC

Located in a highly sought after Newport Street, this double story family home offers an expansive and flexible floorplan. The ground floor offers an open living and dining zone on either side of a sleek kitchen with dishwasher, bathroom with laundry and a large bedroom with built in robes that could double as a formal lounge. Upstairs another two bedrooms with central bathroom accompany a study and a smaller room perfect for nursery or home office. Outdoors a decked entertaining area overlooks the rear garden. Additionally storage, NBN, split system heating / cooling, fans, carport, plantation shutters, stainless steel appliances and alarm ensure this home ticks all of the boxes! Conveniently located within walking distance to the Strand, Westbourne Grammar School, gyms, parks, walking tracks, well-loved eateries, shops and many local amenities - love the lifestyle this home has to offer! 6-9 Month lease available.