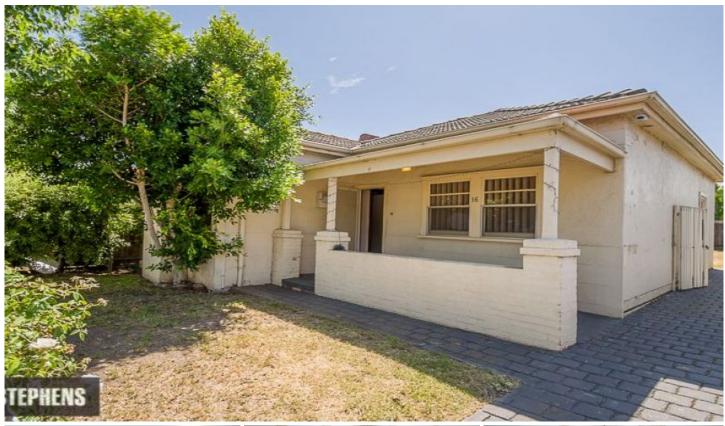

## 16 Hansen Street FOOTSCRAY VIC

This property is close to park lands, state schools, shops and public transport. Comprising of 3 good sized bedrooms, central bathroom with shower over large bath, separate W/C, euro laundry and open plan living. Large kitchen has plenty of cupboard space and gas cooker. Dining/lounge opens out onto a pergola area and good sized backyard. Other features include ducted heating, polished floor boards and off-street parking. Please note split system unit does not work.