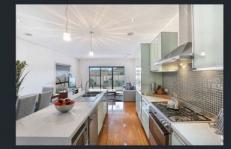

## 1 Brislington Street Sunshine VIC

A neat and tidy, well-appointed home located in a sought after Central Sunshine location. A large master bedroom offers an ensuite and large robe whilst the further two bedrooms are also well sized, feature built in robes and share a central bathroom with separate toilet. Downstairs a large open plan living zone accompanies a well-equipped kitchen with island bench and dishwasher whilst a second living zone, study, laundry and powder room complete this floor. Outdoors offers a large rear yard, an undercover entertaining area and secure garage. Ducted heating and cooling an added bonus! Conveniently located close by to schools, public transport, shops, eateries, parks and many local amenities.