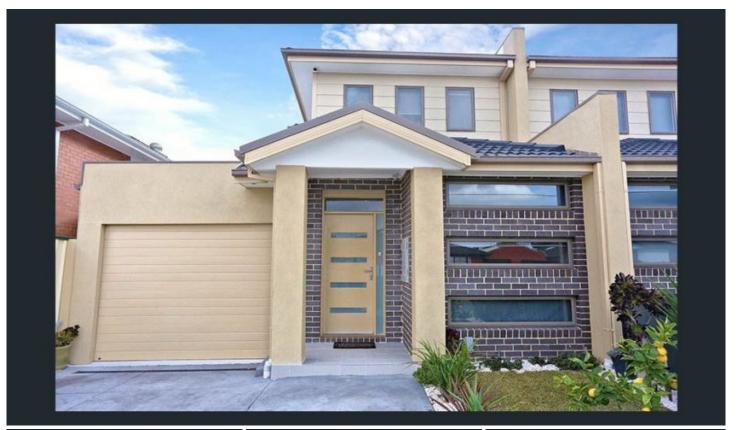

## 1 Brislington Street Sunshine VIC

A neat and tidy, well-appointed home located in a sought after Central Sunshine location. A large master bedroom offers an ensuite and large robe whilst the further two bedrooms are also well sized, feature built in robes and share a central bathroom with separate toilet. Downstairs a large open plan living zone accompanies a well-equipped kitchen with island bench and dishwasher whilst a second living zone, study, laundry and powder room complete this floor. Outdoors offers a large rear yard, an undercover entertaining area and secure garage. Ducted heating and cooling an added bonus! Conveniently located close by to schools, public transport, shops, eateries, parks and many local amenities.