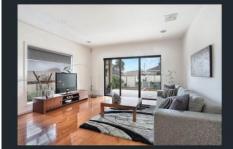

## 1 Brislington Street Sunshine VIC

A neat and tidy, well-appointed home located in a sought after Central Sunshine location. A large master bedroom offers an ensuite and large robe whilst the further two bedrooms are also well sized, feature built in robes and share a central bathroom with separate toilet. Downstairs a large open plan living zone accompanies a well-equipped kitchen with island bench and dishwasher whilst a second living zone, study, laundry and powder room complete this floor. Outdoors offers a large rear yard, an undercover entertaining area and secure garage. Ducted heating and cooling an added bonus! Conveniently located close by to schools, public transport, shops, eateries, parks and many local amenities.