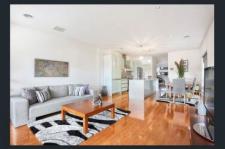

## 1 Brislington Street Sunshine VIC

A neat and tidy, well-appointed home located in a sought after Central Sunshine location. A large master bedroom offers an ensuite and large robe whilst the further two bedrooms are also well sized, feature built in robes and share a central bathroom with separate toilet. Downstairs a large open plan living zone accompanies a well-equipped kitchen with island bench and dishwasher whilst a second living zone, study, laundry and powder room complete this floor. Outdoors offers a large rear yard, an undercover entertaining area and secure garage. Ducted heating and cooling an added bonus! Conveniently located close by to schools, public transport, shops, eateries, parks and many local amenities.