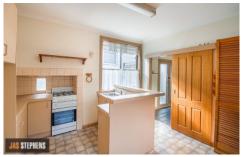

- Three generous size bedrooms, master with BIR
- Separate study and/or work space
- Living room onlooking a good size backyard
- Kitchen/meals with ample cupboard space, electric cooking
- Adjoining meals area
- Central bathroom
- Gas heating and split system cooling
- Rear access for one vehicle off street