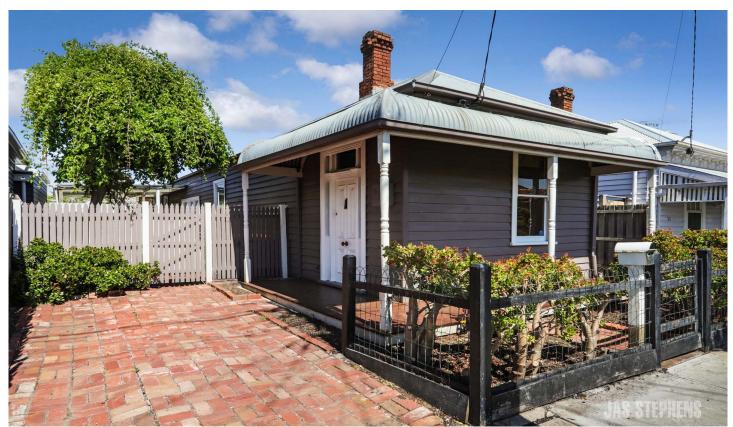

## 21 White Street FOOTSCRAY VIC

Featuring two large double bedrooms sets the tone for full width central dining and separate living room linked by a stylish galley kitchen featuring timber bench-tops, Allenzi oven and Fisher& Paykel dish-drawer. Fresh modern bathroom with internal laundry and separate toilet. Features include, gas appliances and split system heating adn cooling. There is a great sized yard with undercover space and space to garden if you have a green thumb. Set in a quite part of Footscray you are close enough to everything, but away from the hustle and bustle.