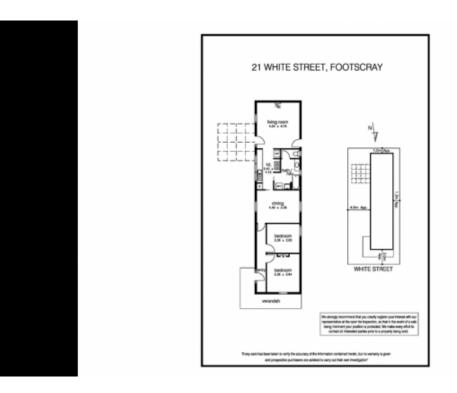

## 21 White Street FOOTSCRAY VIC

Featuring two large double bedrooms sets the tone for full width central dining and separate living room linked by a stylish galley kitchen featuring timber bench-tops, Allenzi oven and Fisher& Paykel dish-drawer. Fresh modern bathroom with internal laundry and separate toilet. Features include, gas appliances and split system heating adn cooling. There is a great sized yard with undercover space and space to garden if you have a green thumb. Set in a quite part of Footscray you are close enough to everything, but away from the hustle and bustle.