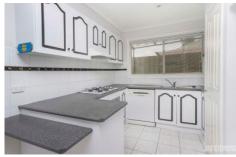

## 3 Austin Crescent East YARRAVILLE VIC

This immaculately clean three bedroom townhouse features built in wardrobes, ducted heating & air conditioning, brand new carpet upstairs & sparkling central bathroom upstairs. The downstairs area features a tiled open kitchen/meals area with gas facilities and dishwasher, separate lounge, powder room & separate laundry. Also features lock up garage, two small low-maintenance courtyards, and alarm system.