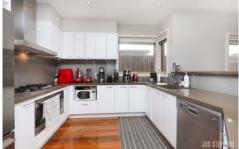

The ground floor offers the fourth bedroom (also perfect for a home office) with robes, large laundry, another bathroom and an impressive kitchen overlooking the open plan living and dining zone. Additionally stainless steel appliances including dishwasher, Ducted heating, cooling backed up with two split systems, huge under stair storage, secure garage with internal access and large yard with entertaining area and garden shed ensures this property ticks all the boxes!