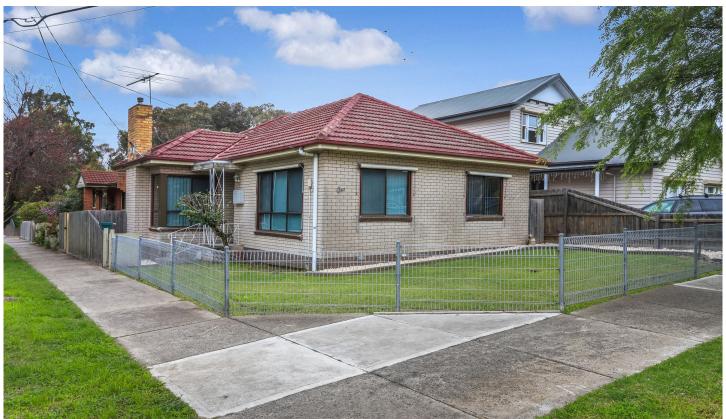

## 1 Gent Street Yarraville VIC

Located on a corner block at the junction of two quiet streets.

The home features:

- -Three great sized bedrooms, all with built in robes
- Large lounge room with split system
- Kitchen/Dining area
- Central updated bathroom
- Low maintenance rear yard
- Brand new carpet, blinds & amp; paint!

Fantastic location on the door step of Cruickshank Park and close to Angliss Reserve.

WE KINDLY RECOMMEND REGISTERING FOR INSPECTIONS AND/OR CHECKING TIMES ON THE INTERNET 24 HOURS PRIOR TO BE KEPT UPDATED OF CANCELLATIONS.