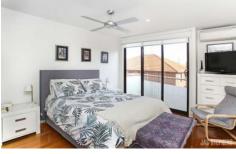

Upon entry you will find a large open plan living/kitchen area with stainless steel appliances including dishwasher, upstairs there are 2 bedrooms both with built in robes, a shared bathroom and a good sized landing perfect for an office space.

Additional features include split system to master bedroom & living area, ceiling fans in lounge room & both bedrooms, 3 separate outdoor areas for all your entertaining purposes and 2 secure car spaces.