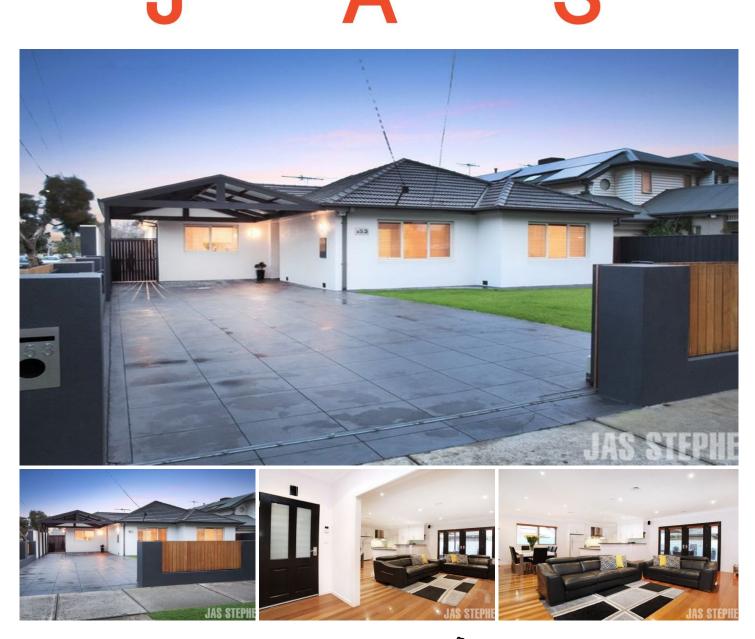

## **153 Mason Street NEWPORT VIC**

The sense of space is immediately apparent throughout this superb triple fronted family home - in which polished floors, faultless presentation and northern light also instantly capture the attention. Automatic gates and a manicured front garden introduce beautifully bright, generous exceptionally living and dining areas accompanied by an open plan kitchen featuring stainless steel appliances and a walk-in pantry while three luxuriously large bedrooms, each with built-in robes, surround a gleaming central bathroom. Ducted heating and evaporative cooling deliver total comfort to spaces that flow seamlessly to a full width, entirely under-cover rear deck designed with entertaining in mind. Double carport, extensive additional parking, secure work-shop, 3000L water tank with pump and second frontage to Laurie Street further enhance an outstanding address directly opposite Newport Lakes Park, walking distance from schools, the