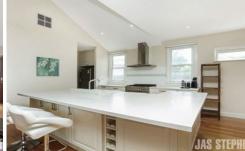

- Separate light-filled lounge
- Huge open plan living/dining zone
- Impressive kitchen with island bench and butler's pantry
- Additional garage with internal access provides another option for living space, games room or studio.
- Low maintenance front and rear gardens accompany off street parking for 3 cars including secure garage.
- Ducted heating
- Evaporative cooling