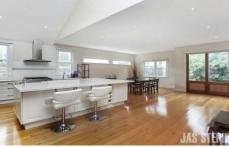

- Separate light-filled lounge
- Huge open plan living/dining zone
- Impressive kitchen with island bench and butler's pantry
- Additional garage with internal access provides another option for living space, games room or studio.
- Low maintenance front and rear gardens accompany off street parking for 3 cars including secure garage.
- Ducted heating
- Evaporative cooling