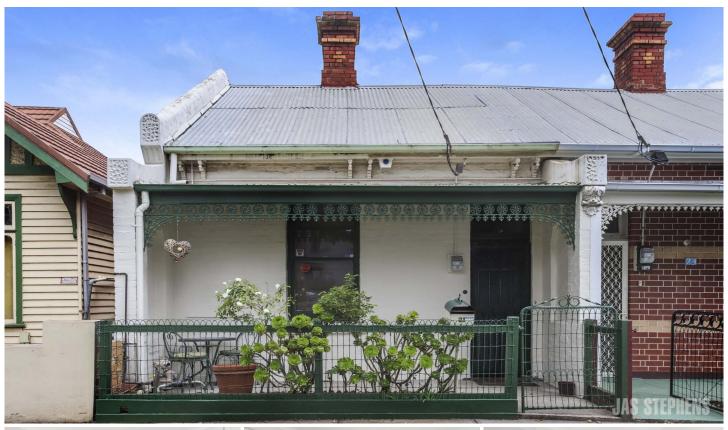

## 21 Bunbury Street FOOTSCRAY VIC

Located on a wide, tree-lined street, this instantly appealing Victorian terrace offers renovated surroundings of impeccable style close to Footscray station, river arts and cafe precinct and simple city access. Two double bedrooms, featuring floor boards and robes, are served by a sky-lit bathroom with laundry taps whilst a well-equipped central kitchen includes pantry, dishwasher and island bench. To the rear, a generously proportioned living/dining domain with decorative fireplace and reverse cycle heating/cooling leads to deep private garden and outdoor entertaining area. (Please note the older wall heater is not functional)