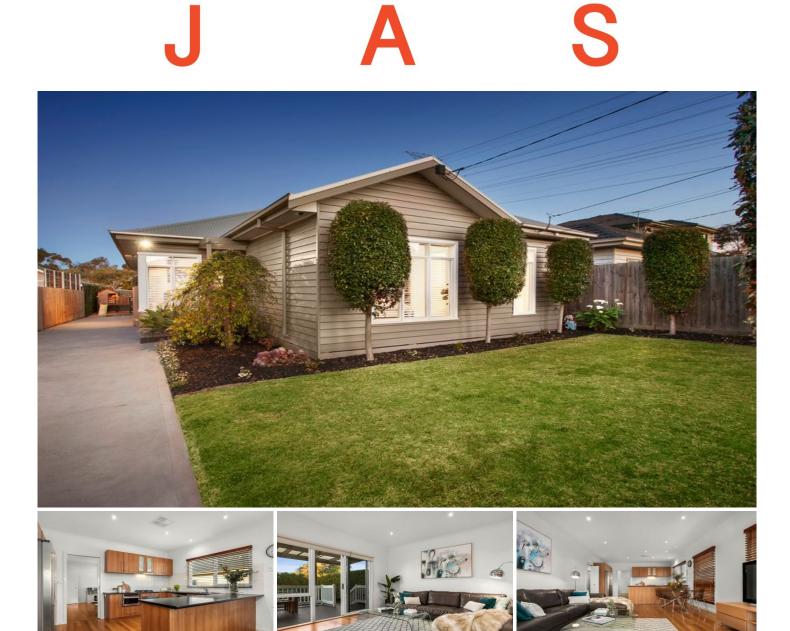

## **3 Deleware Street YARRAVILLE VIC**

A large family home with flexible floorplan able to accommodate four bedrooms has been given a flawlessly executed renovation and sits on a leafy street close by to parks, playgrounds and Webley Primary School. A large master bedroom with ensuite and walk in robe accompanies a further two generous bedrooms with built in robes that share a central bathroom with bathtub. A well-equipped timber kitchen with stainless steel appliances overlooks an open plan living and dining zone that flows out onto the gorgeous undercover entertaining area and down the steps to an immaculately landscaped rear yard with garden shed. An additional lounge room, formal dining or fourth bedroom plus open study ensure space is of no shortage. Additionally, polished timber floors, laundry with extra storage, driveway parking for multiple cars, ducted heating, evaporative cooling, privacy hedges and alarm ensure both comfort and convenience is key. This home 3 🛤 2 🚔 4 🚘