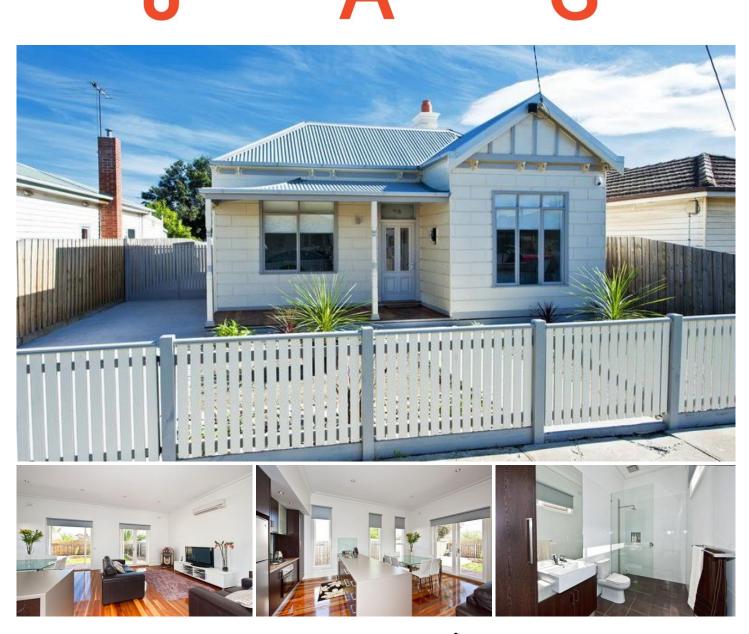

## 8 Barton Street WEST FOOTSCRAY VIC

\*\*\* APPLICATION PENDING \*\*\* Fully updated, beautifully fitted and finished with a designer flair, this three bedroom Edwardian adds 'contemporary' to 'classic' with utmost success. Luxurious main bedroom with walk-in robes and sublime en suite sets the highest standards of style, matched with evident ease by two further bedrooms and fully-tiled family bathroom. Superb north-facing under cover light-court wand landscaped north-westerly rear garden surround light-filled living/dining spaces and superb open-plan kitchen. Heating/cooling. Ample off-street parking.

## 3 🛤 1 🚰 2 🚘