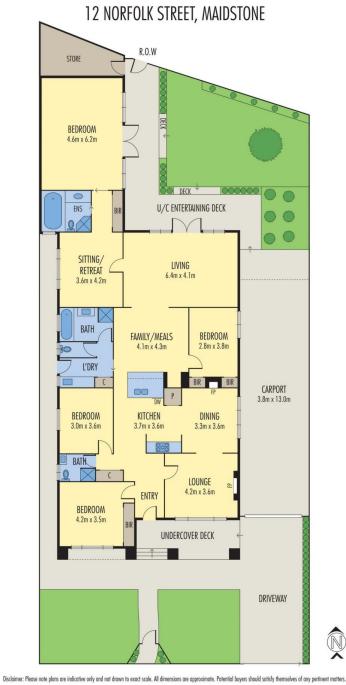

## 12 Norfolk Street Maidstone VIC

Present-day style and period charm merge seamlessly across an expansive floorplan. Offering two living zones, two dining rooms, four bedrooms, three bathrooms including ensuite, large kitchen and sitting / retreat / fifth bedroom. Outdoors flows just as effortlessly across a decked entertaining area and landscaped garden. Additionally, stone benchtops, dishwasher, ducted heating and cooling, polished floorboards, garage, off street parking and plenty of storage ensure comfort and convenience is key. Set in a quiet street within proximity to public transport, shops, parks, schools and other local amenities. Homes like this don't last long!