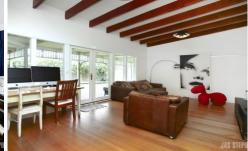

## 12 Norfolk Street Maidstone VIC

Present-day style and period charm merge seamlessly across an expansive floorplan. Offering two living zones, two dining rooms, four bedrooms, three bathrooms including ensuite, large kitchen and sitting / retreat / fifth bedroom. Outdoors flows just as effortlessly across a decked entertaining area and landscaped garden. Additionally, stone benchtops, dishwasher, ducted heating and cooling, polished floorboards, garage, off street parking and plenty of storage ensure comfort and convenience is key. Set in a quiet street within proximity to public transport, shops, parks, schools and other local amenities. Homes like this don't last long!