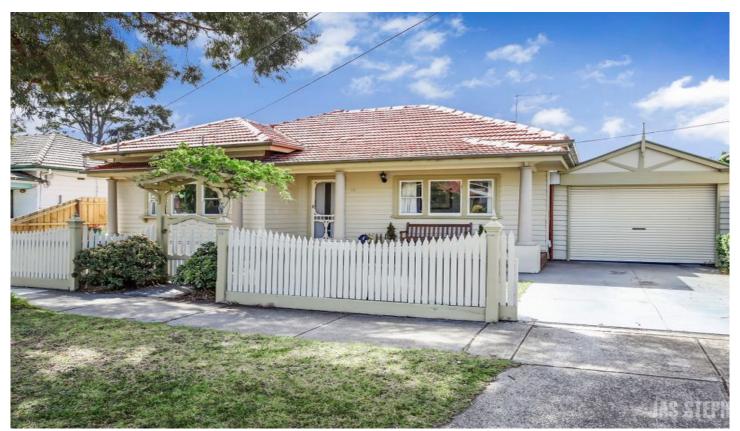

## 12 Norfolk Street Maidstone VIC

Present-day style and period charm merge seamlessly across an expansive floorplan. Offering two living zones, two dining rooms, four bedrooms, three bathrooms including ensuite, large kitchen and sitting / retreat / fifth bedroom. Outdoors flows just as effortlessly across a decked entertaining area and landscaped garden. Additionally, stone benchtops, dishwasher, ducted heating and cooling, polished floorboards, garage, off street parking and plenty of storage ensure comfort and convenience is key. Set in a quiet street within proximity to public transport, shops, parks, schools and other local amenities. Homes like this don't last long!