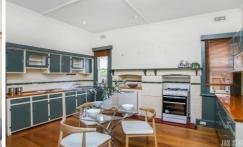

## **57 Hansen Street West Footscray VIC**

This classical double fronted Californian Bungalow offers bright, tidy spaces across a well thought out floorplan. Polished floorboards, original ceilings and engaging character enhance present day proportions including a classical living room, spacious separate kitchen and two bedrooms sharing a super neat central bathroom. A sun-room overlooking the great garden backdrop offers extra space. Outdoors is just as impressive with bright green gardens, undercover entertaining area and shed whilst also featuring ample off-street parking. Ducted heating and Evaporative Cooling are added bonuses! Ideal proximity to Hansen Reserve, community and kindergarten facilities, shops, eateries and public transport choices, this is one not to be missed.