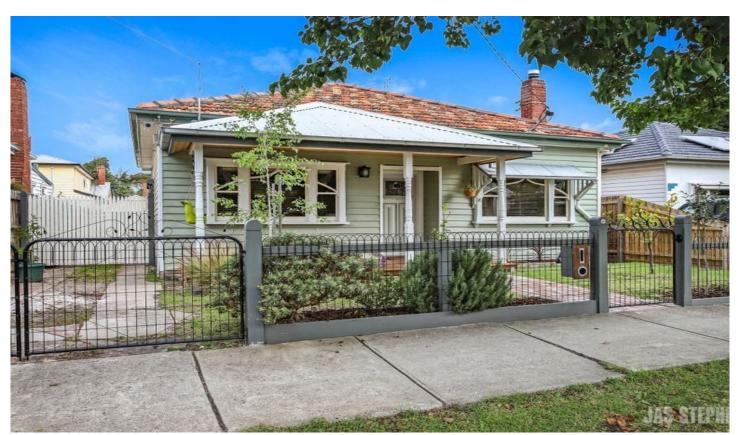

## **57 Hansen Street West Footscray VIC**

This classical double fronted Californian Bungalow offers bright, tidy spaces across a well thought out floorplan. Polished floorboards, original ceilings and engaging character enhance present day proportions including a classical living room, spacious separate kitchen and two bedrooms sharing a super neat central bathroom. A sun-room overlooking the great garden backdrop offers extra space. Outdoors is just as impressive with bright green gardens, undercover entertaining area and shed whilst also featuring ample off-street parking. Ducted heating and Evaporative Cooling are added bonuses! Ideal proximity to Hansen Reserve, community and kindergarten facilities, shops, eateries and public transport choices, this is one not to be missed.