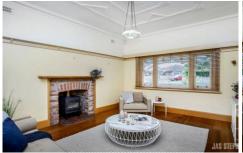

## **57 Hansen Street West Footscray VIC**

This classical double fronted Californian Bungalow offers bright, tidy spaces across a well thought out floorplan. Polished floorboards, original ceilings and engaging character enhance present day proportions including a classical living room, spacious separate kitchen and two bedrooms sharing a super neat central bathroom. A sun-room overlooking the great garden backdrop offers extra space. Outdoors is just as impressive with bright green gardens, undercover entertaining area and shed whilst also featuring ample off-street parking. Ducted heating and Evaporative Cooling are added bonuses! Ideal proximity to Hansen Reserve, community and kindergarten facilities, shops, eateries and public transport choices, this is one not to be missed.