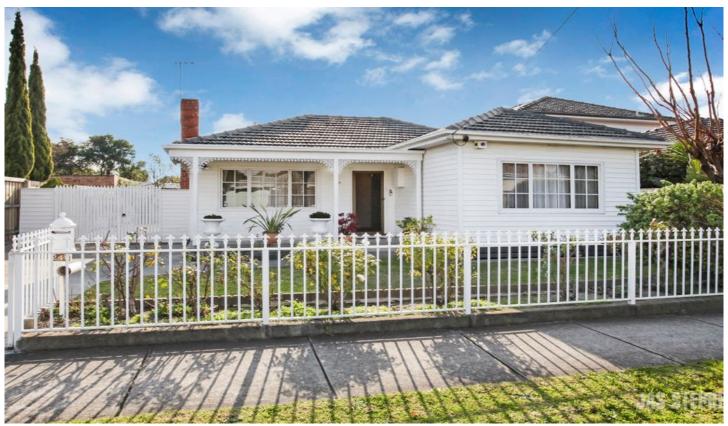

## 246 Essex Street WEST FOOTSCRAY VIC

Northerly rear aspects complement the classic profile of this double fronted family home surrounded by West Footscray's best cafes, Barkly Village and an easy stroll to Central West shopping centre, West Footscray train station and local bus stops. Parks, playgrounds, schools and health services all nearby. Features within the home include a living room where appealing character is conveyed by polished hardwood floorboards and an original period ceiling leads to a serviceable separate kitchen/meals area while three bedrooms are arranged around a central bathroom and separate laundry. Pergola entertaining, ample side drive car parking and great storage are all added bonuses.