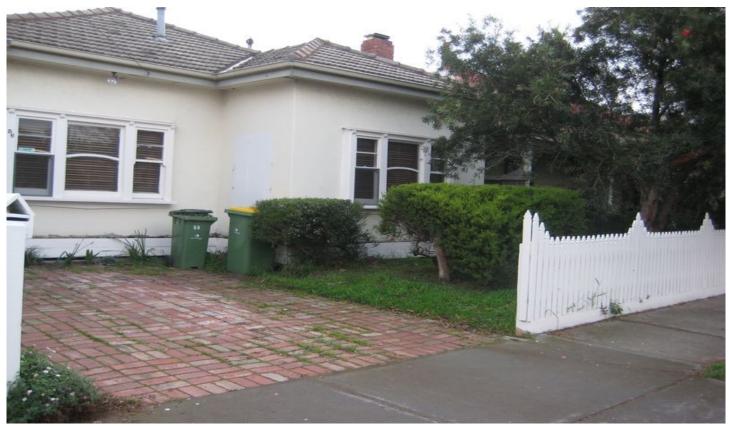

56 Empress Avenue KINGSVILLE VIC

\*\*\* APPLICATIONS PENDING \*\*\*Three bedroom period home with polished floor boards throughout, separate large lounge room with gas wall heater and air-conditioner.

A brand new kitchen compliments the central bathroom with separate toilet and laundry.

Established garden with shed/workshop and rear access via lane way, additional car space at the front of property. Walk to transport, shops, schools and parks.

WE HIGHLY RECOMMEND REGISTERING FOR INSPECTIONS TO BE KEPT UPDATED OF ANY CHANGES/CANCELLATIONS.