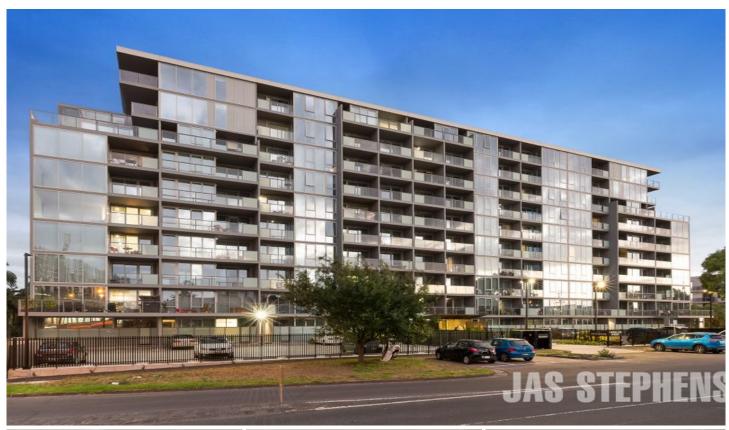

## 402/1-11 Moreland Street FOOTSCRAY VIC

\*\*\* APPLICATIONS PENDING \*\*\* Just as close to the Maribyrnong as its name suggests, this stunning new address makes a spectacular contribution to the ongoing evolution of Footscray's riverbank precinct. outstanding, just completed apartment conveys all the style, size and sophistication that one could wish for throughout generous, individually zoned living and dining areas accompanied by a Bosch and Caesar-stone kitchen. A balcony offers mesmerizing views over the gently flowing river, the bustling port beyond and the entire sweep of the CBD skyline means this luxurious apartment lodges in your memory - even long after you've appreciated the allure of two double bedrooms and two beautiful bathrooms. Gym, pool, sauna and secure garaging further enhance a building that's all about the future - from either lifestyle or investment viewpoints - in a location offering city edge excellence.