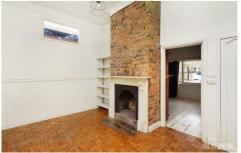

## 41 Sussex Street YARRAVILLE VIC

This timber cottage has two spacious bedrooms, a great feel with timber dados picture rails and offers so much in terms of layout and location. The front bedroom offers a walk-in wardrobe and the lounge room has gas heating and built-in storage. The second bedroom overlooks the secluded garden. The gorgeous timber kitchen offers gas appliances and a dining area whilst the central bathroom and laundry are located nearby. Loaded with period features and located close to the Yarraville village, access to the lovable Sun Theatre, fantastic cafes, restaurants and boutique stores has never been easier.