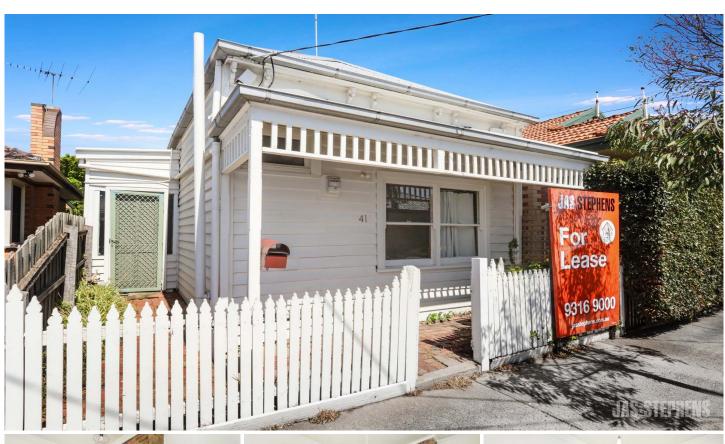

## 41 Sussex Street YARRAVILLE VIC

This timber cottage has two spacious bedrooms, a great feel with timber dados picture rails and offers so much in terms of layout and location. The front bedroom offers a walk-in wardrobe and the lounge room has gas heating and built-in storage. The second bedroom overlooks the secluded garden. The gorgeous timber kitchen offers gas appliances and a dining area whilst the central bathroom and laundry are located nearby. Loaded with period features and located close to the Yarraville village, access to the lovable Sun Theatre, fantastic cafes, restaurants and boutique stores has never been easier.