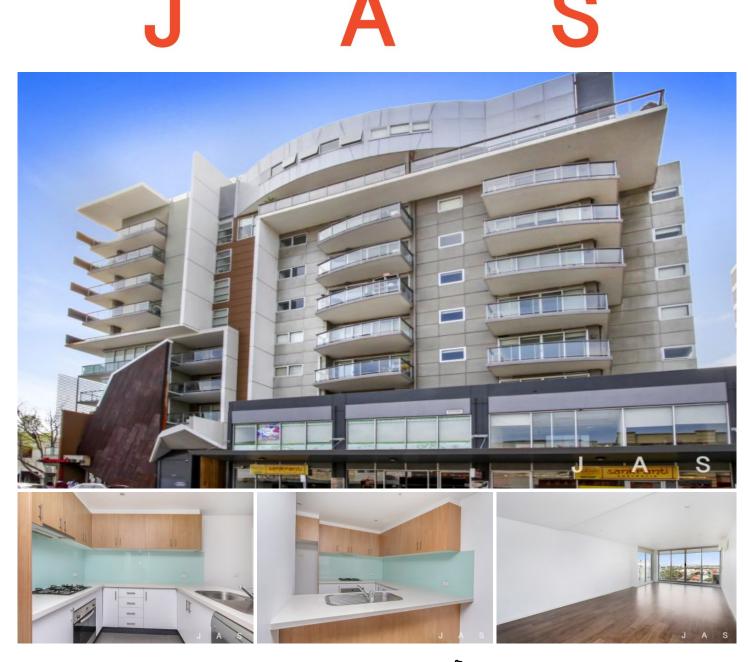

## 703/250 Barkly Street Footscray VIC

Located in the heart of Footscray, this fantastic complex offers more than just the convenience of apartment living. Comprised of two spacious bedrooms with BIR's, a generous sized living area with an abundance of natural light, stone bench kitchen with stainless steel appliances, sparkling central bathroom and a wrap around balcony with views of the CBD. Other features include close proximity to the city being only 6km's to the CBD, secure car park on title, private gym, pool & amp; BBQ area, plus air conditioning.