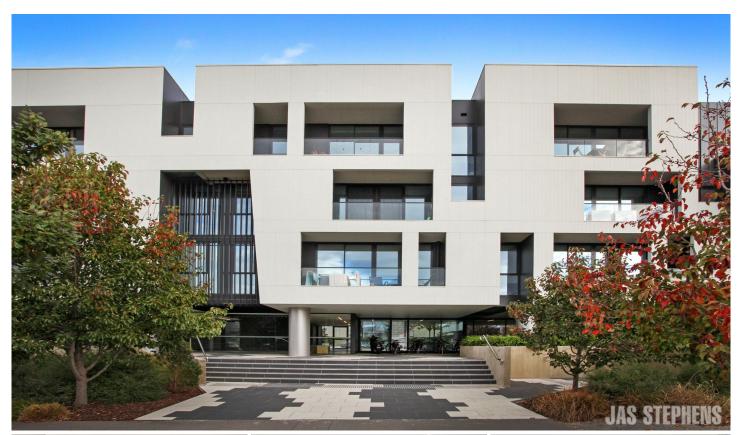

## 101/9 Hewitt Avenue Footscray VIC

This generously proportioned two bedroom, one bathroom, state of the art apartment is situated in the ever popular Banbury Village. Fall in love with the essence of contemporary design mixed with pure convenience. This apartment offers a sun filled open plan living and dining zone accompanied by an impressive kitchen with stainless steel appliances. Two generous bedrooms offering built in robes are serviced by the central, modern bathroom. Heating and cooling, a private balcony and secure basement with car space via internal access and storage cage are all added bonuses to this already appealing home. These elegant apartments are all within moments from public transport and in the heart of Footscray's urban soul, located only 6.5km's Melbourne's CBD.