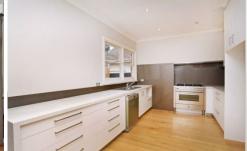

## 10 Suffolk Street MAIDSTONE VIC

\*\*\* APPLICATIONS PENDING \*\*\* Bordering the best pocket of West Footscray and located on one of the most popular streets in the area, this wonderfully renovated Maidstone property ticks all the boxes. Comprised of two spacious bedrooms with BIR's, sparkling central bathroom with separate bath and shower, separate laundry, large open plan living and dining areas plus a chefs kitchen complete with stainless steel appliances, marble bench tops and ample cupboard space. Outside you are presented with a beautiful out door entertaining area and lush landscaped gardens which lead to the rear garage/storage shed. Other features include central heating/cooling, beautiful timber flooring, LED lighting and off street parking for two vehicles.