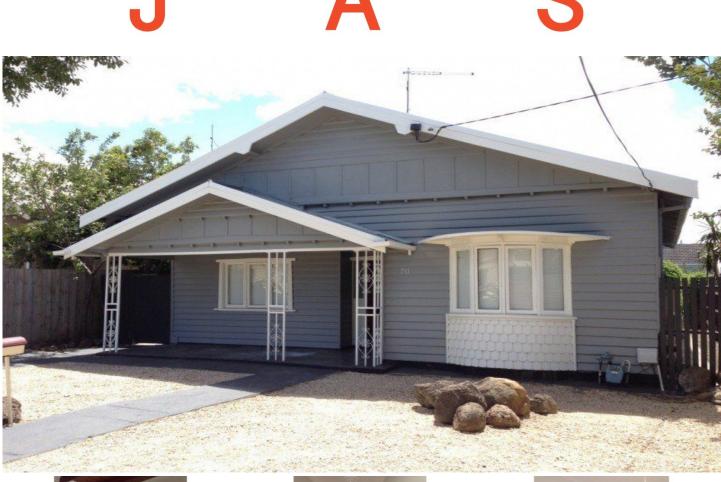

Nestled in a popular location on a sizeable parcel of land, this four bedroom character filled home delivers a rare opportunity. Presenting high ceilings, polished floorboards, picture rails, open fireplace with tiled grate and timber mantelpiece, plus a light filled bay window. This wonderful home currently comprises of a well placed kitchen at the rear of the home, a large separate dining room for entertaining and a spacious front lounge. Great accommodation consists of four good sized bedrooms that are serviced by a central bathroom, the laundry is detached and both the front and rear gardens provide plenty outdoor space. Conveniently located close to public transport and local schools you have everything at your fingertips, while just minutes away you will find vibrant Highpoint shopping and cinema complex, the relaxing Maribyrnong River with its walking and cycling trails, Victoria University and the city CBD.