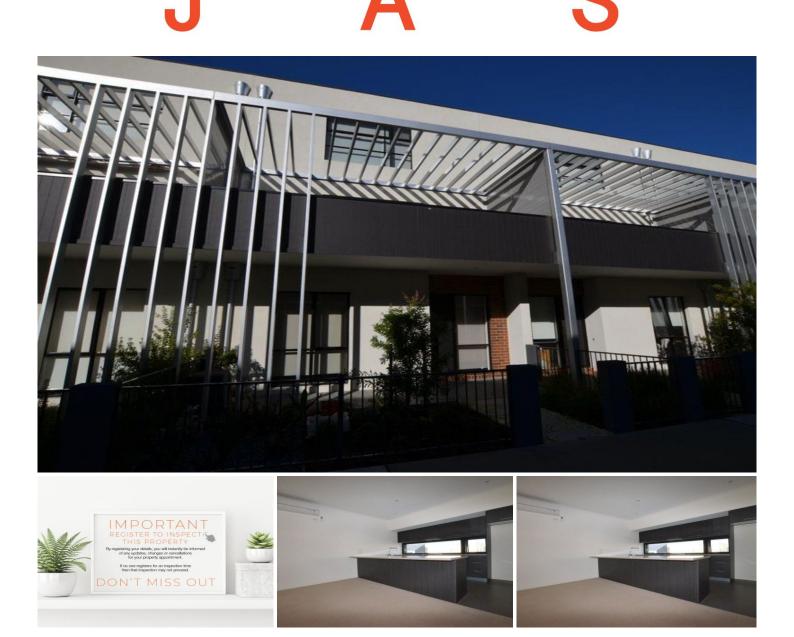

## 16/20 Hewitt Avenue Footscray VIC

Luxury townhouse in a most sought after area and with Designer appeal.

Located on the ground floor you will find the large master bedroom with ensuite.

The first floor consists of a large family room & open plan kitchen perfect for entertaining with both north & south facing balconies with separate living & dining areas, the modern kitchen has stainless steel Blanco appliances & dishwasher.

The top floor has the remaining 2 bedrooms with split systems in each, the central bathroom includes separate bath & shower with the addition of a study area for large desk and work space. Split system heating/cooling to living areas & direct access from the remote double garage into the entrance hall.