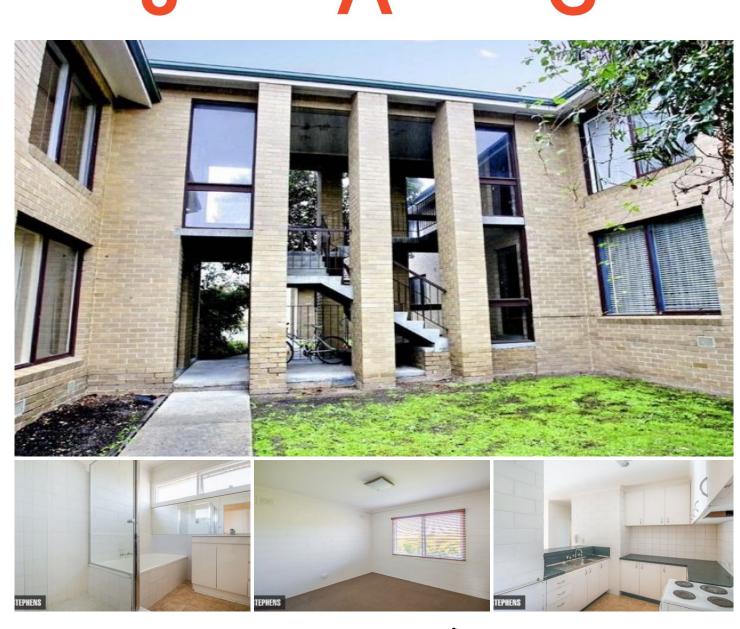

## 9/99-101 Summerhill Road FOOTSCRAY VIC

Two bedroom first floor apartment comprising great sized bedroom's (both BIR's) and central bathroom, well appointed kitchen with open plan living/dining, separate laundry and toilet. Other features include timber Venetians, wall heater and car park. Located in close proximity to Victoria University, Barkly Street shopping strips, Western Health hospital and Whitten Oval.