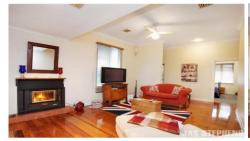

## 49 Elphinstone Street West Footscray VIC

Generous living and dining areas featuring polished floors, a Coonara wood fire, and a modern kitchen are the focal point of this inviting three bedroom Edwardian's interior. Beyond, the appeal is more than matched by an alfresco entertaining pavilion that delivers on the idea of the outdoor room and is complemented by a lush garden of botanic beauty and a wide north easterly backdrop. Dual off street parking in a constantly evolving, family friendly setting.