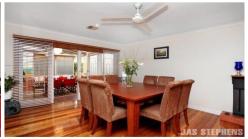

## 49 Elphinstone Street West Footscray VIC

Generous living and dining areas featuring polished floors, a Coonara wood fire, and a modern kitchen are the focal point of this inviting three bedroom Edwardian's interior. Beyond, the appeal is more than matched by an alfresco entertaining pavilion that delivers on the idea of the outdoor room and is complemented by a lush garden of botanic beauty and a wide north easterly backdrop. Dual off street parking in a constantly evolving, family friendly setting.