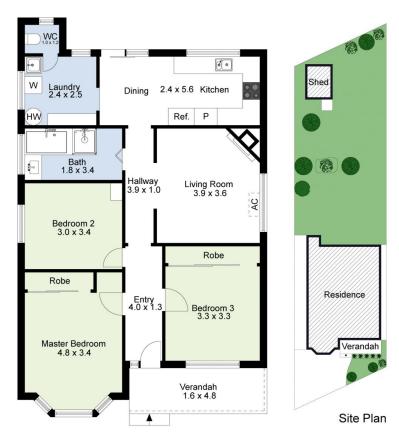

## 86 Summerhill Road West Footscray VIC

Light-filled interiors boasting:

- Three (3) bedrooms, two (2) with built in robes
- Master with large bay window
- Cosy living room
- Open plan kitchen & amp; meals area
- Large garden with shed
- Off street parking
- Ducted heating
- Blinds to be installed

WE KINDLY RECOMMEND REGISTERING FOR

3 🔼 1 🖳

View: https://www.jasstephens.com.au/5360479

Total Internal Measurement 93 Sqm.

surements are indicative and in meters. Exterior elements are not in exact position.