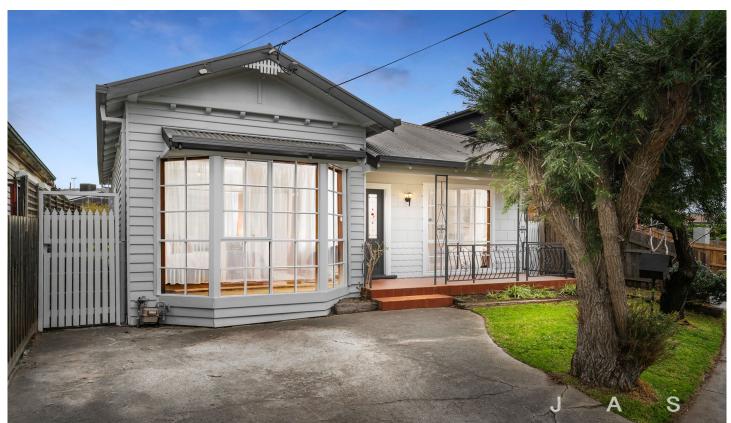

## 86 Summerhill Road West Footscray VIC

Light-filled interiors boasting:

- Three (3) bedrooms, two (2) with built in robes
- Master with large bay window
- Cosy living room
- Open plan kitchen & amp; meals area
- Large garden with shed
- Off street parking
- Ducted heating
- Blinds to be installed