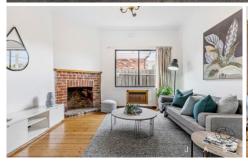

## 86 Summerhill Road West Footscray VIC

Light-filled interiors boasting:

- Three (3) bedrooms, two (2) with built in robes
- Master with large bay window
- Cosy living room
- Open plan kitchen & amp; meals area
- Large garden with shed
- Off street parking
- Ducted heating
- Blinds to be installed

Walk to schools, cafes, and parks, and enjoy the convenience of Central West Shopping Centre and Footscray's vibrant shopping and dining precinct just minutes away.

\*Please note, the fire place is a feature only