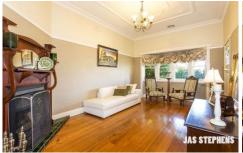

## **58 Essex Street Footscray VIC**

This utterly irresistible three, potentially four bedroom, fully renovated Californian conveys a sense of period charm in a central location close to the ever popular West 48 Café. You can stroll down the road to Barkly Street Village or catch the train or tram in merely minutes! Alluring central sitting room or generous fourth bedroom with decorative fire place and bay window is complemented by light-filled open plan living and dining which includes distinctively stylish kitchen with stainless steel appliances and dishwasher. Two bathrooms service the property with the second bathroom providing laundry facilities. The entire property is serviced by ducted heating & evaporative cooling before opening to a low maintenance paved North facing backyard with spa, mains gas bbq and garden shed - perfect for entertaining. A safety barrier secures the outdoor spa to ensure safety. Ample off street parking for 2 cars makes this the ideal family retreat. This one won't last