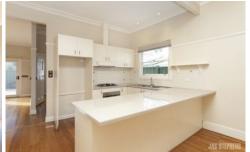

## **58 Essex Street Footscray VIC**

This utterly irresistible three, potentially four bedroom, fully renovated Californian conveys a sense of period charm in a central location close to the ever popular West 48 Café. You can stroll down the road to Barkly Street Village or catch the train or tram in merely minutes! Alluring central sitting room or generous fourth bedroom with decorative fire place and bay window is complemented by light-filled open plan living and dining which includes distinctively stylish kitchen with stainless steel appliances and dishwasher. Two bathrooms service the property with the second bathroom providing laundry facilities. The entire property is serviced by ducted heating & evaporative cooling before opening to a low maintenance paved North facing backyard with spa, mains gas bbq and garden shed - perfect for entertaining. A safety barrier secures the outdoor spa to ensure safety. Ample off street parking for 2 cars makes this the ideal family retreat. This one won't last