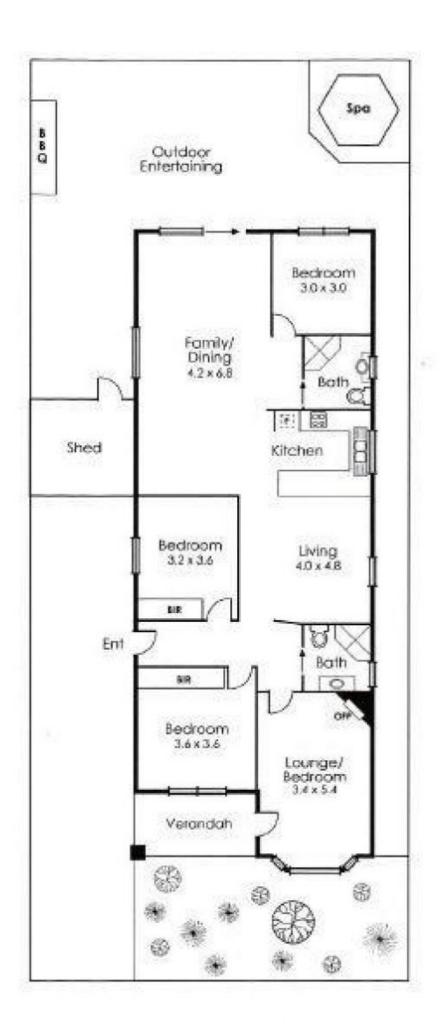

## **58 Essex Street Footscray VIC**

This utterly irresistible three, potentially four bedroom, fully renovated Californian conveys a sense of period charm in a central location close to the ever popular West 48 Café. You can stroll down the road to Barkly Street Village or catch the train or tram in merely minutes! Alluring central sitting room or generous fourth bedroom with decorative fire place and bay window is complemented by light-filled open plan living and dining which includes distinctively stylish kitchen with stainless steel appliances and dishwasher. Two bathrooms service the property with the second bathroom providing laundry facilities. The entire property is serviced by ducted heating & evaporative cooling before opening to a low maintenance paved North facing backyard with spa, mains gas bbq and garden shed - perfect for entertaining. A safety barrier secures the outdoor spa to ensure safety. Ample off street parking for 2 cars makes this the ideal family retreat. This one won't last