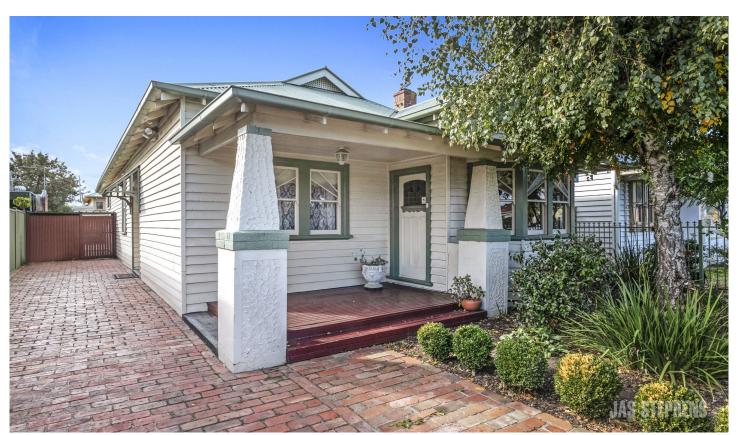

## **58 Essex Street Footscray VIC**

This utterly irresistible three, potentially four bedroom, fully renovated Californian conveys a sense of period charm in a central location close to the ever popular West 48 Café. You can stroll down the road to Barkly Street Village or catch the train or tram in merely minutes! Alluring central sitting room or generous fourth bedroom with decorative fire place and bay window is complemented by light-filled open plan living and dining which includes distinctively stylish kitchen with stainless steel appliances and dishwasher. Two bathrooms service the property with the second bathroom providing laundry facilities. The entire property is serviced by ducted heating & evaporative cooling before opening to a low maintenance paved North facing backyard with spa, mains gas bbq and garden shed - perfect for entertaining. A safety barrier secures the outdoor spa to ensure safety. Ample off street parking for 2 cars makes this the ideal family retreat. This one won't last