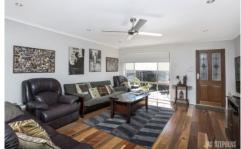

This fantastic home features two generously sized bedrooms both with built in robes serviced by a central bathroom with separate bath and shower. Large open plan kitchen, living and dining with striking timber floors to the rear of the home. The large kitchen offers ample storage space, stone benchtops, quality fixtures, gas cooking and dishwasher.