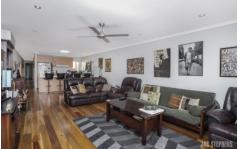

This fantastic home features two generously sized bedrooms both with built in robes serviced by a central bathroom with separate bath and shower. Large open plan kitchen, living and dining with striking timber floors to the rear of the home. The large kitchen offers ample storage space, stone benchtops, quality fixtures, gas cooking and dishwasher.