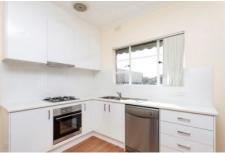

This fantastic home boasts three generously sized bedrooms, two with built in robes, bright central bathroom with separate bath, brand new kitchen with polished floorboards, ample storage and open dining space and a large living area at the heart of the home. Step out on to the huge Sun soaked rear timber deck overlooking the enormous grassed back yard, perfect for the kids or pets.

Additional Features Include;

- -Dishwasher
- -Stainless Steel Kitchen Appliances
- -Polished Floorboards

3 📭 1 🖺 6 🗬

View: https://www.jasstephens.com.au/5360291

Thomas Molea 0455 116 024