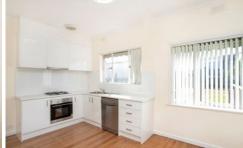

This fantastic home boasts three generously sized bedrooms, two with built in robes, bright central bathroom with separate bath, brand new kitchen with polished floorboards, ample storage and open dining space and a large living area at the heart of the home. Step out on to the huge Sun soaked rear timber deck overlooking the enormous grassed back yard, perfect for the kids or pets.

Additional Features Include;

- -Dishwasher
- -Stainless Steel Kitchen Appliances
- -Polished Floorboards

3 📭 1 🖺 6 🗬

View: https://www.jasstephens.com.au/5360291

Thomas Molea 0455 116 024