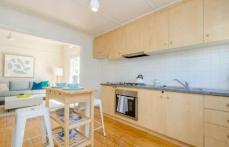

The home features two generously sized bedrooms, seamless open plan kitchen, meals and living areas then flowing out to a sun drenched alfresco area and lush, secure side yard.

Additional features include dishwasher, split system cooling, striking hardwood floors throughout and complete with tool shed.