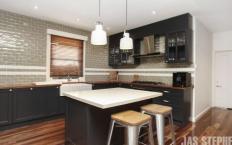

## 29 Coronation Street KINGSVILLE VIC

Behind a privacy fence lays this gorgeous, contemporary weatherboard home. A quality renovation offers complete style and comfort, featuring an open plan living and dining area, sophisticated kitchen with island bench, three spacious bedrooms, master with ensuite and exquisite central bathroom that is bound to have all of your friends talking! Outdoors proceeds with front and rear decks and lovely but low maintenance landscaping.