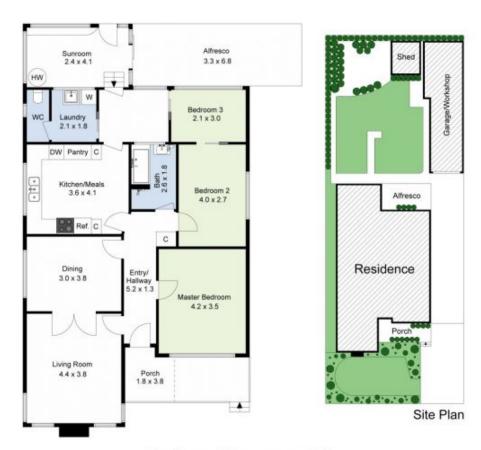

## 10 Neylon Street Yarraville VIC

A sought after street that concludes with the great green expanses of Cruickshank Park provides a sensational context for this inviting original family home, where the period character is preserved, and the captivating potential is exceptional. Classical lines and a waterfall chimney reflect the personality of interior proportions featuring traditional living and dining rooms, a separate kitchen/meals area and three bedrooms surrounding a central bathroom. A sunroom and separate laundry complete current day spaces that lead to a North facing rear garden of rewarding depth, accompanied by a garage/workshop and side drive.

WE KINDLY RECOMMEND REGISTERING FOR INSPECTIONS AND/OR CHECKING TIMES ON THE INTERNET 24 HOURS PRIOR TO BE KEPT UPDATED OF CANCELLATIONS.

3 🚐 1 🟪 2 🚘

View: https://www.jasstephens.com.au/5344273

Total Internal Measurement 121 Sqm. asurements are indicative and in meters. Exterior elements are not in exact position. Interested parties should confirm details at their own discretion