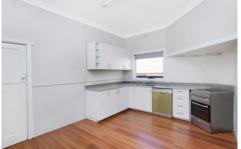

## 109 Wales Street KINGSVILLE VIC

Recently painted and installed timber flooring running throughout with three bedrooms with carpet, living zone and an eat in style kitchen with stainless steel appliances, a central bathroom offering a bathtub and laundry taps and a outdoor area providing a generous sized, low maintenance yard with a storage shed. Heating and cooling.