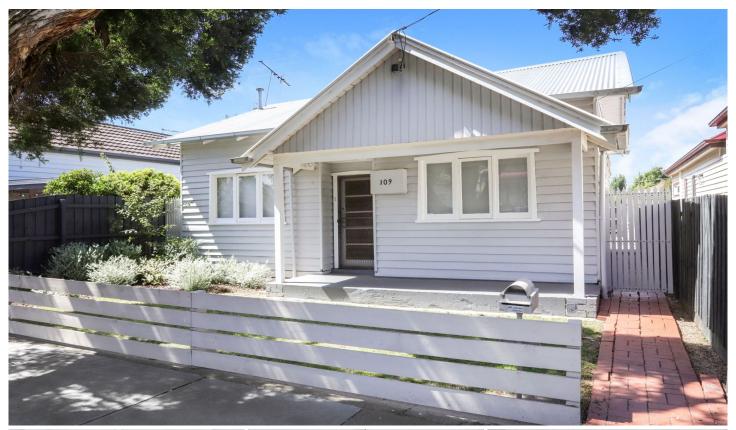

## 109 Wales Street KINGSVILLE VIC

Recently painted and installed timber flooring running throughout with three bedrooms with carpet, living zone and an eat in style kitchen with stainless steel appliances, a central bathroom offering a bathtub and laundry taps and a outdoor area providing a generous sized, low maintenance yard with a storage shed. Heating and cooling.

Located in premier central Kingsville! A family-friendly suburb nearby to primary schools adds further appeal. Easy access to Kingsville Primary School, Yarraville village, Cruickshank park, West Footscray, Yarraville and Seddon stations.