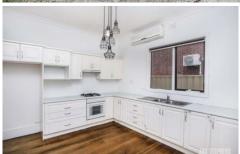

The 3 bedroom plus study home boast large open kitchen with separate laundry. The central lounge room can be closed off from the 2 front bedrooms which are serviced by large renovated bathroom. The 3rd bedroom is at the rear of the property with an extra study and back room that leads out to the impressive back yard where you will also find separate dwelling which could be used to work from home, set up a games room, or simple a 'time out' zone, the opportunities are endless.