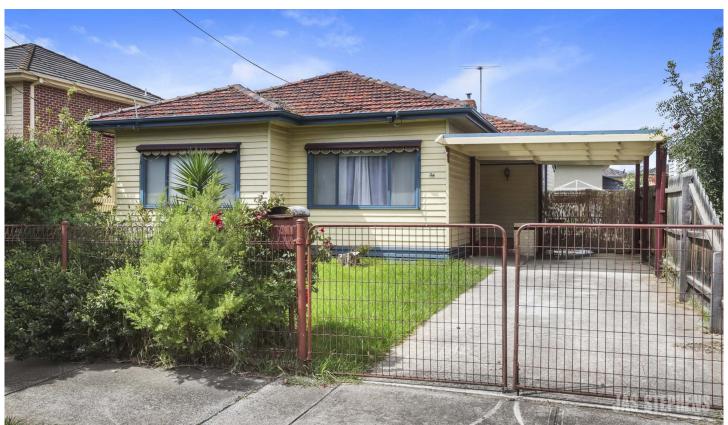

## 36 Thomson Street Maidstone VIC

This home is centrally located within walking distance to local schools and great parks and walking tracks. Set on a leafy street with off street parking and access to local amenities, this home is sure to delight.

The 3 bedroom plus study home boast large open kitchen with separate laundry. The central lounge room can be closed off from the 2 front bedrooms which are serviced by large renovated bathroom. The 3rd bedroom is at the rear of the property with an extra study and back room that leads out to the impressive back yard where you will also find separate dwelling which could be used to work from home, set up a games room, or simple a 'time out' zone, the opportunities are endless.

Features include: Split system heating and cooling, flyscreens, undercover parking.

WE KINDLY RECOMMEND REGISTERING FOR

3 📭 1 🖺 3 🗬

View: https://www.jasstephens.com.au/5310211