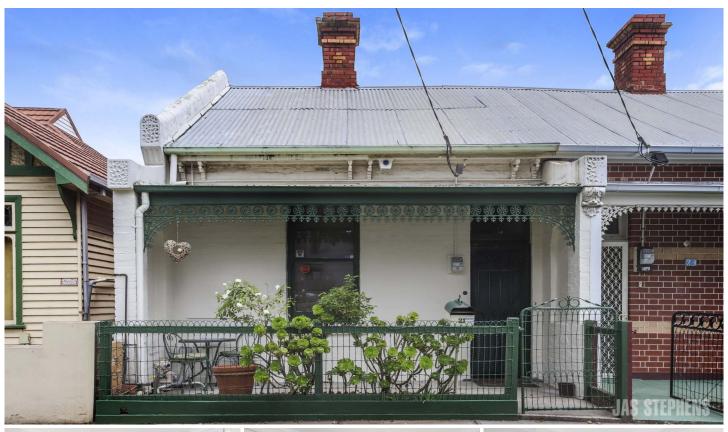

## 21 Bunbury Street FOOTSCRAY VIC

Located on a wide, tree-lined street, this instantly appealing Victorian terrace offers renovated surroundings of impeccable style close to Footscray station, river arts and cafe precinct and simple city access. Two double bedrooms, featuring floor boards and robes, are served by a sky-lit bathroom with laundry taps whilst a well-equipped central kitchen includes pantry, dishwasher and island bench. To the rear, a generously proportioned living/dining domain with decorative fireplace and reverse cycle heating/cooling leads to deep private garden and outdoor entertaining area. (Please note the older wall heater is not functional)