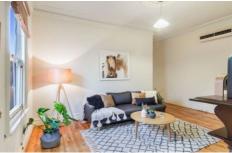

## 10 Thomson Street SEDDON VIC

This Edwardian home offers bright airy living spaces under high ceilings with exquisite period detail. A delightful frontage leads through to a well flowing floor plan offering two generous sized bedrooms with built in robes, central bathroom with bathtub, cosy living room and sun filled kitchen with meals area. Elegant leadlight French doors open out onto the north facing, paved rear garden perfect for entertaining or basking in the sun. Additionally, separate laundry, garden shed, central heating and split system aircon ensure comfort and convenience is key. Enjoy living in a highly sought-after pocket of Seddon only moments from well-loved cafes, restaurants, boutique shops, parks and public transport. You will not be disappointed!