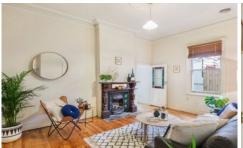

## 10 Thomson Street SEDDON VIC

This Edwardian home offers bright airy living spaces under high ceilings with exquisite period detail. A delightful frontage leads through to a well flowing floor plan offering two generous sized bedrooms with built in robes, central bathroom with bathtub, cosy living room and sun filled kitchen with meals area. Elegant leadlight French doors open out onto the north facing, paved rear garden perfect for entertaining or basking in the sun. Additionally, separate laundry, garden shed, central heating and split system aircon ensure comfort and convenience is key. Enjoy living in a highly sought-after pocket of Seddon only moments from well-loved cafes, restaurants, boutique shops, parks and public transport. You will not be disappointed!