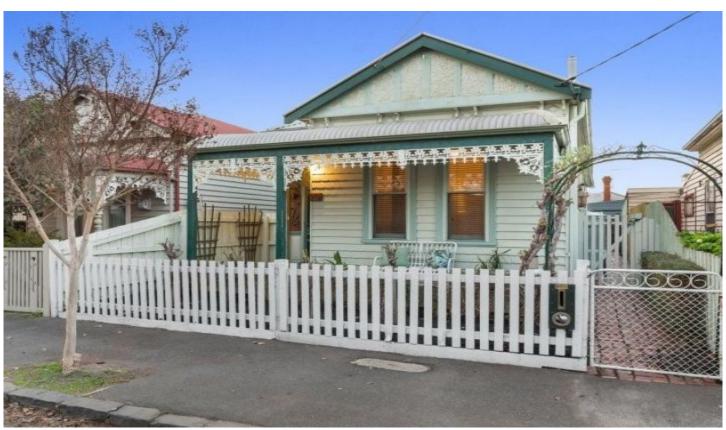

## 10 Thomson Street SEDDON VIC

This Edwardian home offers bright airy living spaces under high ceilings with exquisite period detail. A delightful frontage leads through to a well flowing floor plan offering two generous sized bedrooms with built in robes, central bathroom with bathtub, cosy living room and sun filled kitchen with meals area. Elegant leadlight French doors open out onto the north facing, paved rear garden perfect for entertaining or basking in the sun. Additionally, separate laundry, garden shed, central heating and split system aircon ensure comfort and convenience is key. Enjoy living in a highly sought-after pocket of Seddon only moments from well-loved cafes, restaurants, boutique shops, parks and public transport. You will not be disappointed!