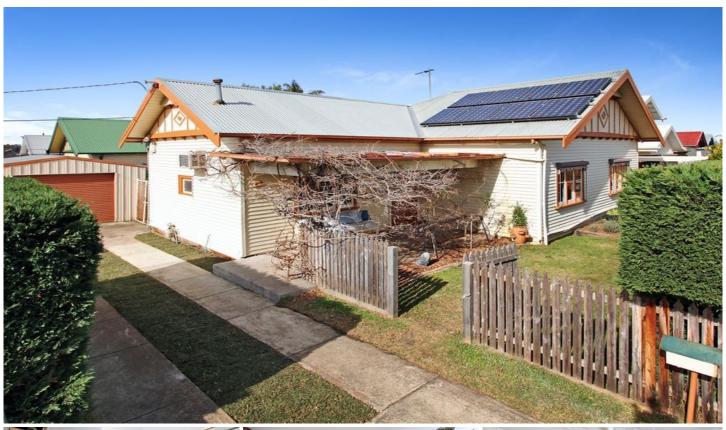

## 1A Adelaide Street FOOTSCRAY VIC

Featuring 3 bedrooms with BIR's, separate living and dining areas, a spacious kitchen complete with stainless steel appliances, modern bathroom and additional WC, this property is perfect for a young couple or an established family. In a highly sought after location and in close proximity to schools, shops, and public transport this wonderful property is in one of Melbourne's most up and coming locations. Situated on a quiet corner block it includes rare off street parking for up to three vehicles plus a large garage which offers ample storage. Offering a private front garden and rear paved entertaining area to complete the package and additional features including polished floor boards throughout, huge loft storage, solar panels 1.5kw, heating and air conditioning this lovely home won't be around for long so register for an inspection today! **KINDLY** RECOMMEND REGISTERING FOR INSPECTIONS AND/OR CHECKING TIMES ON THE