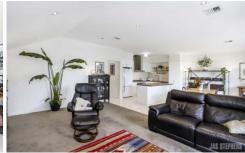

## 2/52 The Avenue Spotswood VIC

This impressive contemporary residence's dual downstairs living zones are complemented by luxurious four bedroom, two bathroom, two storey accommodation. A flexible formal lounge leads to a large, north facing living/dining area featuring reverse cycle heating/cooling, a Caesar-stone kitchen and seamless access to an elevated, under-cover entertaining deck. The main bedroom with walk in robes, ensuite and balcony enjoys its own zone, while three bedrooms, a sky lit bathroom and a substantial, sky-lit retreat complete the alluring upstairs level. Ducted heating and cooling, low-maintenance landscaping, a secure garage and additional car space deliver extra city edge appeal close to Spotswood station and Hudsons Road Village.