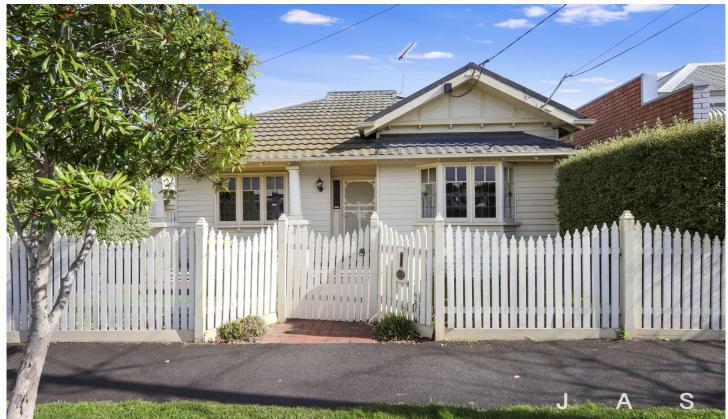

## 114 Empress Avenue Kingsville VIC

This beautiful double fronted home offers an appealing mixture of contemporary and original features.

- Two bedrooms
- Large living zone with adjacent dining room
- Kitchen with dishwasher and gas cooking
- Central bathroom.
- Outdoor deck with undercover entertaining area overlooking the landscaped garden.
- Off street parking via rear lane way
- Garden shed
- Ducted heating and cooling