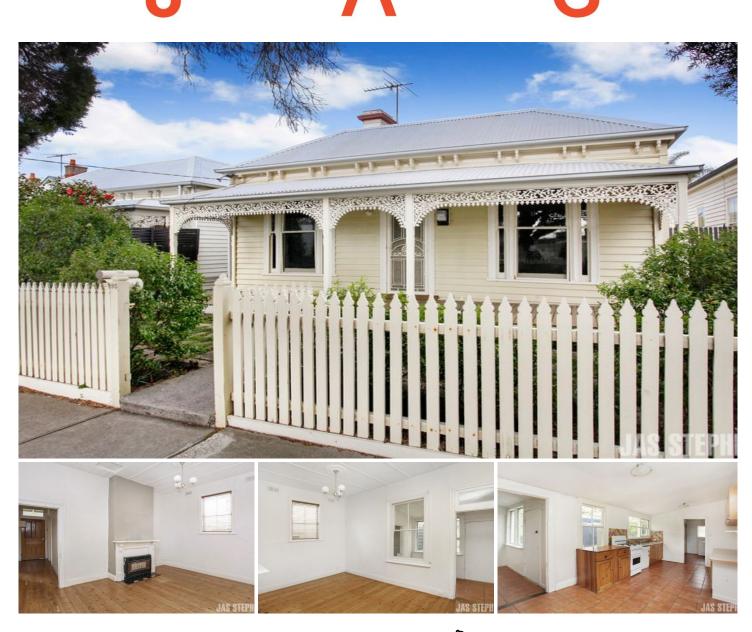

## 95 High Street NEWPORT VIC

Enjoy the convenience of a flexible floor plan offering two bedrooms with built in robes plus study or three bedrooms matched with a location within walking distance to Newport train station. Offering a formal living room with heater, central bathroom, kitchen with ample bench space and adjoining meals and separate laundry at rear. Outdoors a neat and spacious garden accompanies an undercover entertaining area. Additionally gas appliances, dishwasher and garden shed complete this gorgeous period style home.