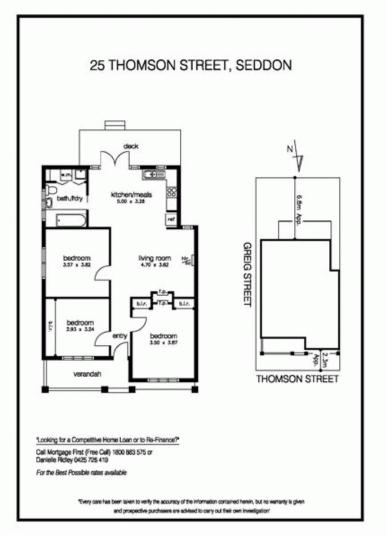

## **25 Thomson Street SEDDON VIC**

Gorgeous three bedroom double fronted Californian Bungalow offers central living area with gas open fire place, reverse cycle cooling, modern kitchen which boasts gas cooking & dishwasher.

Features bathroom with shower over bath, concealed laundry, timber floorboards, all three bedrooms with built in robes, off street parking & irresistible undercover decked area. Opposite beautiful Harris Park and only a stones throw from Seddon shopping village and train station.