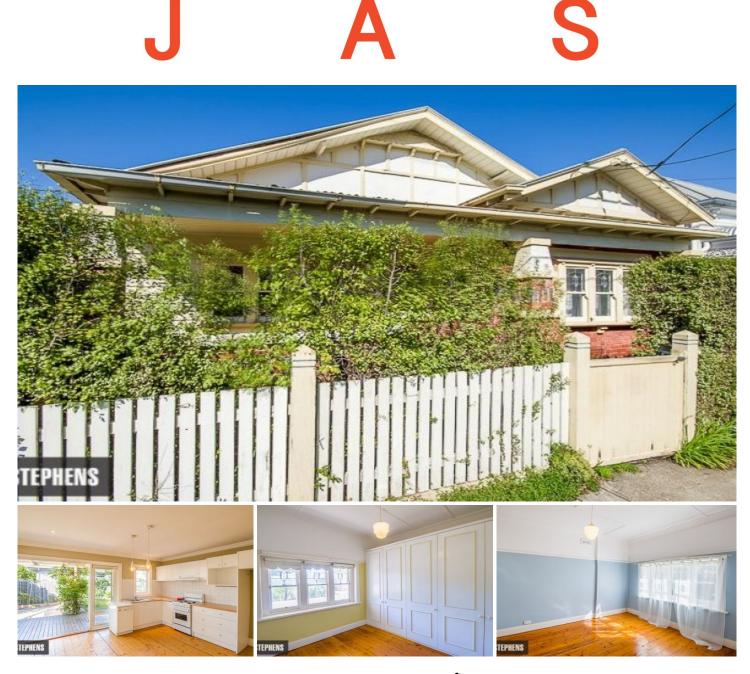

## **25 Thomson Street SEDDON VIC**

Gorgeous three bedroom double fronted Californian Bungalow offers central living area with gas open fire place, reverse cycle cooling, modern kitchen which boasts gas cooking & dishwasher.

Features bathroom with shower over bath, concealed laundry, timber floorboards, all three bedrooms with built in robes, off street parking & irresistible undercover decked area. Opposite beautiful Harris Park and only a stones throw from Seddon shopping village and train station.