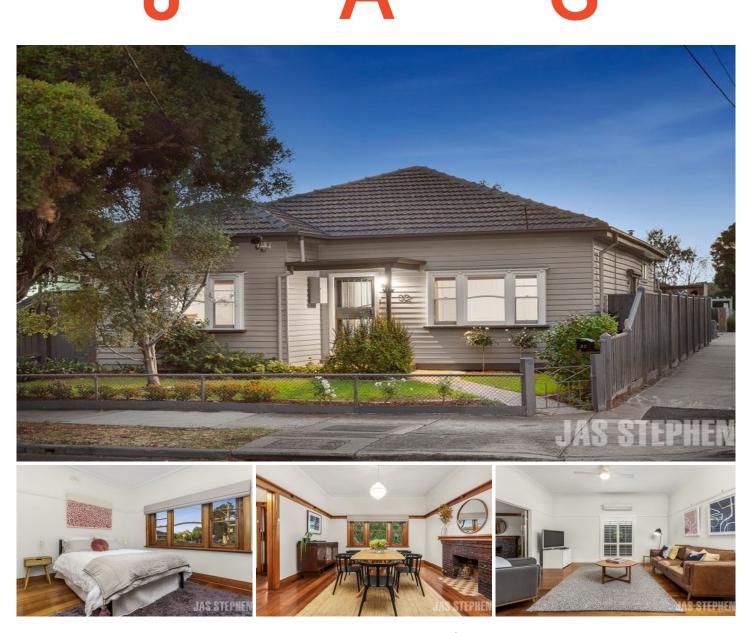

## 32 Palmerston Street WEST FOOTSCRAY VIC

This immediately inviting home offers proportions including formal dining with ornate features and decorative fireplace, superb light filled central living/meals area served by an immaculately maintained kitchen. The four bedrooms, all with ample storage, surround the modern bathroom. Indoor appeal is enhanced by polished floorboards, ducted heating, split system cooling, period details and abundant roof storage. Outdoors a low-maintenance north-westerly garden and a generous carport accessed from Stanhope Street completes the brilliant picture. Conveniently located close to Footscray West Primary School, vibrant cafes in Barkly Street with easy access to public transport.

## 4 🎮 1 🚔 1 🚘