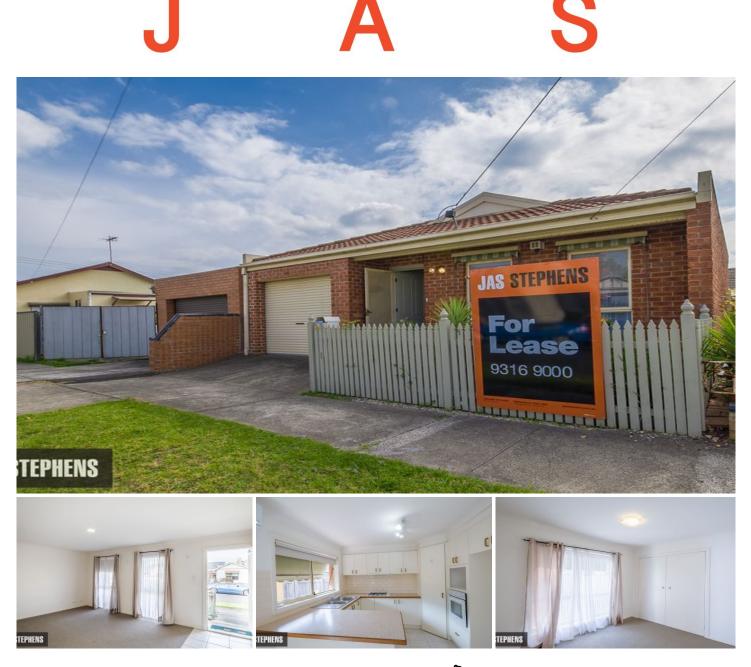

## **38A Howard Street MAIDSTONE VIC**

The bright spaces of this well designed two bedroom home enjoys the natural advantage of northerly rear aspects in a quiet, convenient location close to Rogers Reserve and Ballarat Road bus routes. A spacious front lounge and sunny living/dining area to the rear surrounds two double bedrooms, each with built-in robes. Open-plan kitchen and central bathroom provide ideal support along with gas heating facilities and split system for cooling. Low-maintenance courtyard and internal access to single garage