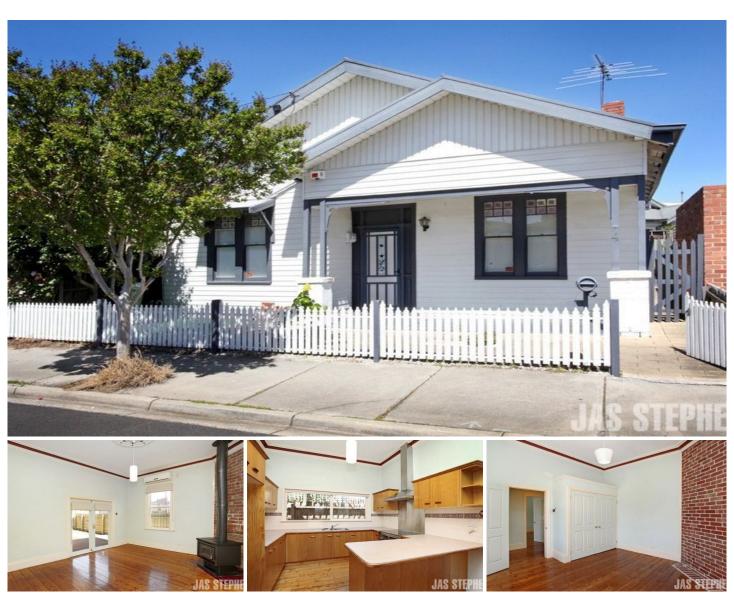

## 4 Mary Street FOOTSCRAY VIC

Set in a quiet cul-de-sac location offering polished floors and ornate high ceilings. Two double bedrooms with built in robes, light filled formal living zone and separate kitchen with ample storage and 900mm appliances. The central bathroom with separate toilet services this immaculate home whilst heating and cooling and an alarm are added bonuses. A low maintenance yard is also of appeal. Ideally located within moments from Highpoint Shopping centre and just a walk from Flemmington Racecourse.