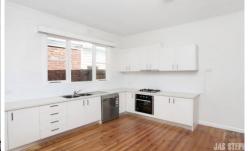

With four generous bedrooms, it's been freshly painted, and has brand new carpet and newly polished floorboards. Kitchen offers gas appliances, dishwasher, ample cupboard space and plenty of room for a dining table.