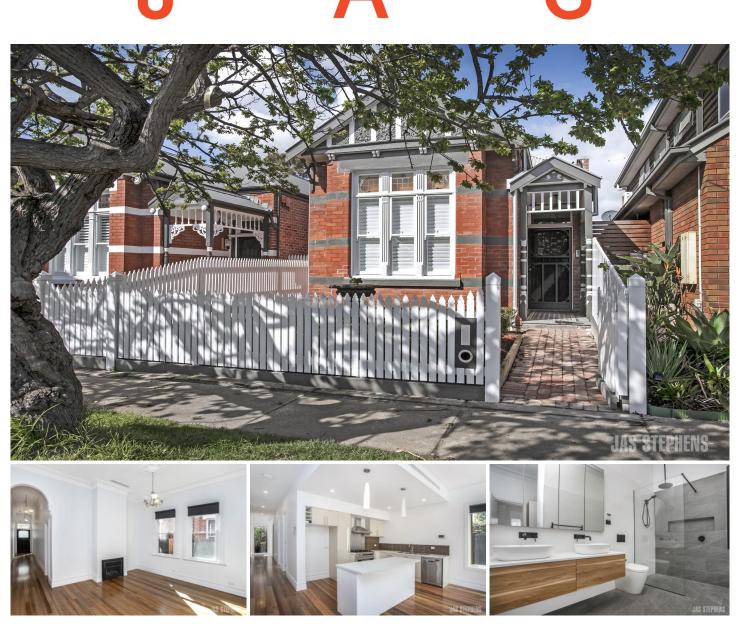

29 Berry Street Yarraville VIC

Conveniently located in one of Yarraville's most sought after locations, just a short stroll to Yarraville Gardens, Seddon Station and just moments from Yarraville and Seddon's best cafes and eateries, you'll never be more than a few minutes from anything you could possibly need.

Step inside this gorgeous Italianate inspired home and you are immediately greeted by the soaring high ceilings and striking timber hardwood floors that draw you further inside through to the open plan kitchen, living and dining area to the rear of the home. Enjoy a separate formal lounge with gas log fire, Modern kitchen with stone benchtops, ample storage, dishwasher, 900ml freestanding gas stove and oven, huge master bedroom with walk in robe, plantation shutters, oversized luxury ensuite with plenty of storage, floating double vanity.

An additional three generously sized bedrooms with built in