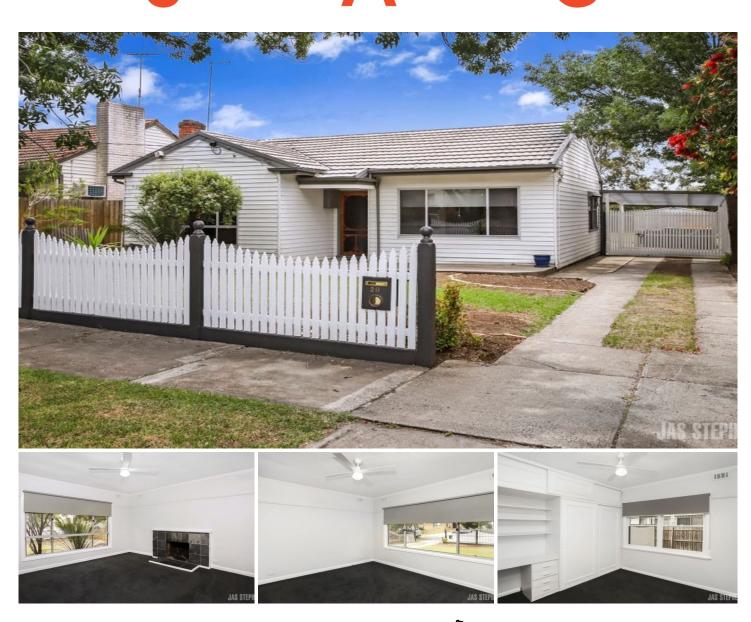

20 Mary Street SPOTSWOOD VIC

This gorgeous weatherboard home has been lovingly restored and updated throughout offering a spacious and versatile layout in the main home, three large bedrooms, two with built in robes, renovated and modern central bathroom, open plan kitchen, living and dining spaces forming the main residence.

Separated from the main house lies a fully self-contained unit complete with two additional bedrooms with built in robes, Kitchenette and bathroom.

Large secure rear yard is perfect for the kids or pets and the huge undercover carport and entertaining space offers an additional outdoor living zone all year around.