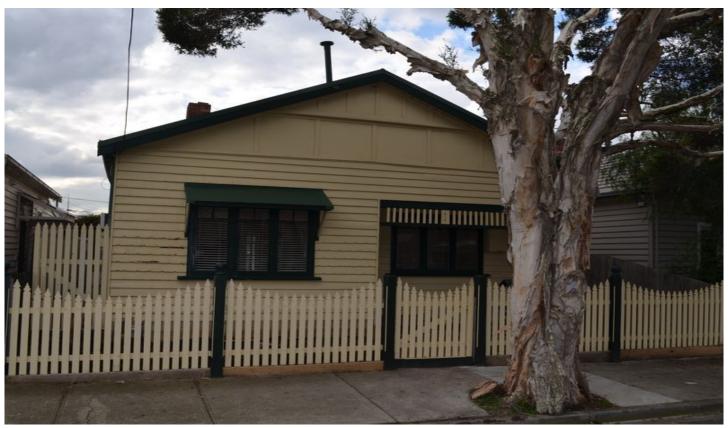

## 26 Kingston Street YARRAVILLE VIC

\*\*\* APPLICATIONS PENDING \*\*\* This updated double fronted Edwardian two bedroom plus study home boasting separate lounge with gas ducted heating and air conditioning, separate kitchen / meals area with gas cooking appliances overlooking the low maintenance rear courtyard with garden shed. Also features built in robes in the 2nd bedroom, bright updated bathroom, polished floorboards and ideally located within walking distance of the Yarraville village, local parks and train station. No pets please.